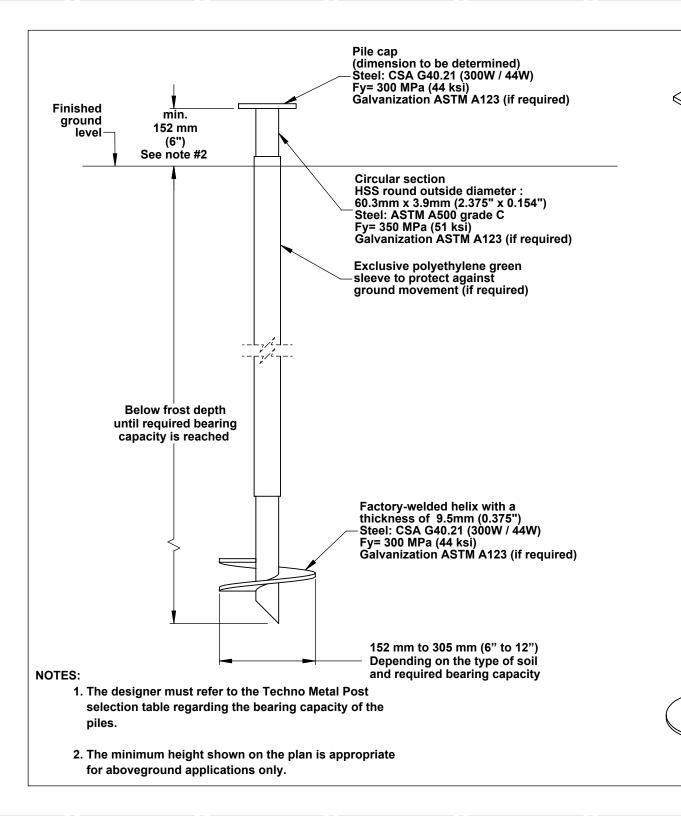

1700, Setlakwe Street Thetford Mines (QC) G6G 8B2 CANADA

www.technometalpost.com

## CONFIDENTIAL

All INFORMATION CONTAINED WITHIN THIS AII INFORMATION CONTAINED WHITIN THIS DOCUMENT, IS THE EXCLUSIVE PROPERTY OF TECHNO METAL POST INC. ANY PARTIAL OR COMPLETE REPRODUCTION WITHOUT WRITTEN AUTHORIZATION FROM TECHNO METAL POST INC. IS STRICTLY PROHIBITED.

## **REVISIONS** DESCRIPTION REV. Client :

Client adress :

NOT FOR TON CONSTRUCTION

Project :

Drawing:

**TITRE** 

Approved by:

| Date :        | Scale :       |
|---------------|---------------|
| 2011-10-31    | N/A           |
| Drawing no:   | Page number : |
| P2-Rev2-A-CAN | SHEET 1 OF 1  |