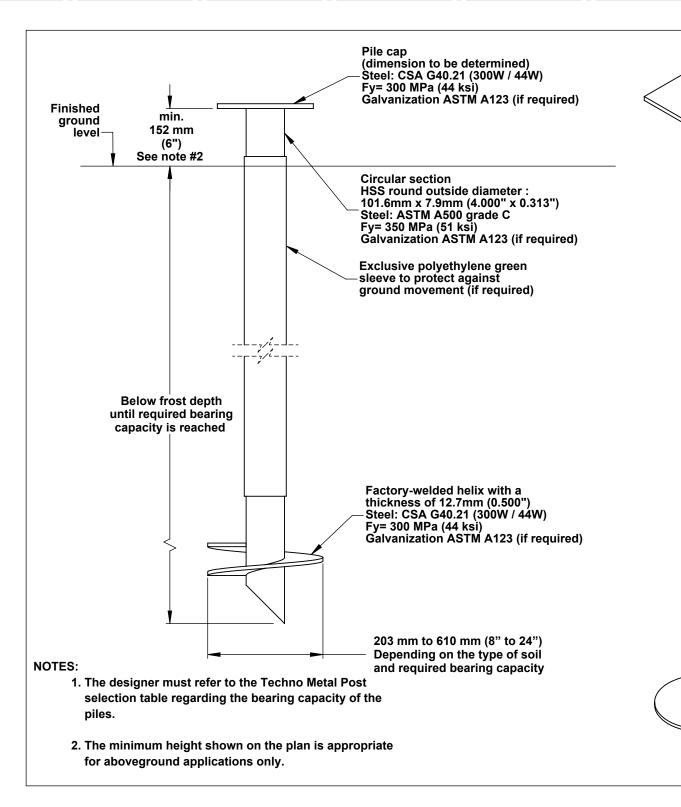

1700, Setlakwe Street Thetford Mines (QC) G6G 8B2 CANADA

www.technometalpost.com

## CONFIDENTIAL

All INFORMATION CONTAINED WITHIN THIS DOCUMENT, IS THE EXCLUSIVE PROPERTY OF TECHNO METAL POST INC. ANY PARTIAL OR COMPLETE REPRODUCTION WITHOUT WRITTEN AUTHORIZATION FROM TECHNO METAL POST INC. IS STRICTLY PROHIBITED.

## **REVISIONS**

| DATE     | DESCRIPTION | REV. |
|----------|-------------|------|
|          |             |      |
|          |             |      |
|          |             |      |
|          |             |      |
|          |             |      |
| Client : |             |      |

NOT FOR TON CONSTRUCTION Client adress :

Drawing:

**TITRE** 

Approved by:

Scale : 2011-10-31 N/A Drawing no: Page number : P4HD-Rev2-A-CAN SHEET 1 OF 1