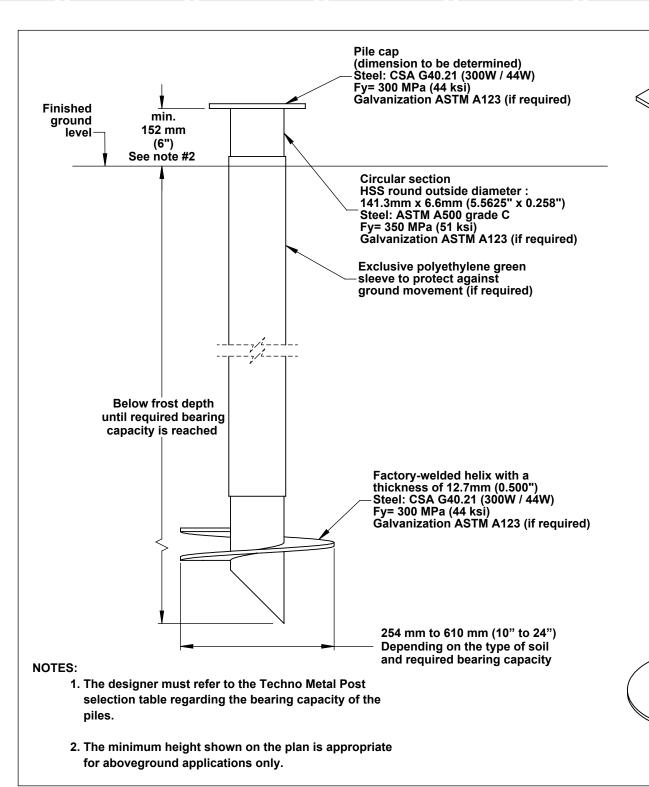

Client:

Client adress:

NOT FOR TON CONSTRUCTION

Project:

**Techno Metal Post single helix** Model P5

Approved by:

Scale: 2011/10/31 N/A Drawing no: Page number: P5-Rev2-A-CAN SHEET 1 OF 1